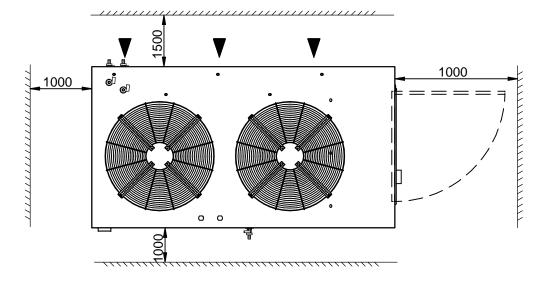

## LIFTING AND CARRIAGE PRECAUTIONS

- Check the weight on the CE label to select appropriate lift equipment .
- Before lifting the unit make sure that the external panel is firmly fixed in place.
- To use only lifting points provided.
- The chains or slings must be of equal length.
- To use a spread-bar to avoid damage to the unit.
- The movement must be performed with caution and avoid abrupt movements.
- Never move the unit on rollers.

Dis.to-Drawn Scala-Scale N₽ezzi Data-Date 09/06/14 M. M. Peso-Weight Kg. Materiali-Materials Denominazione-Denomination DIS.-DRAW N. DIM-ENRF-022ST01 WATER CHILLERS mod. ENRF.022÷030 04-M.M.-05/05/20 Rev. Overall dimension - Lift Instruction PROGRAM.N. REFRIGERANT R410A / R32 / R454B