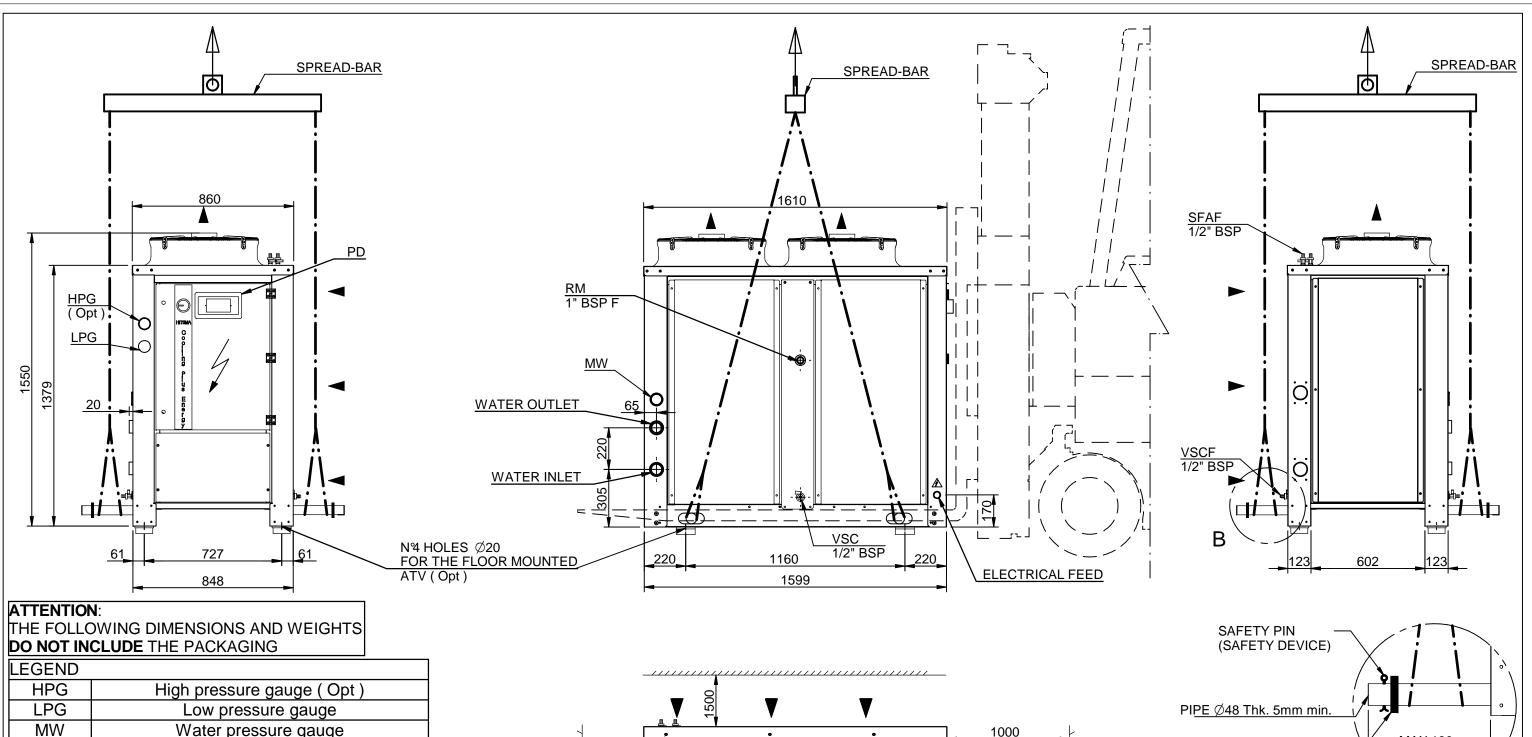

| LEGEND |                                        |  |  |
|--------|----------------------------------------|--|--|
| HPG    | High pressure gauge ( Opt )            |  |  |
| LPG    | Low pressure gauge                     |  |  |
| MW     | Water pressure gauge                   |  |  |
| RM     | Manual water filling cap               |  |  |
| VSC    | Water drain valve                      |  |  |
| SFAF   | Free cooling manual air vent           |  |  |
| VSCF   | Free cooling water drain valve         |  |  |
| PD     | Display cover protection               |  |  |
| ATV    | Rubber type antivibrant mounting (Opt) |  |  |
|        |                                        |  |  |

## LIFTING AND CARRIAGE PRECAUTIONS

- Check the weight on the CE label to select appropriate lift equipment .
- Before lifting the unit make sure that the external panel is firmly fixed in place.
- To use only lifting points provided.
- The chains or slings must be of equal length.
- To use a spread-bar to avoid damage to the unit.
- The movement must be performed with caution and avoid abrupt movements.
- Never move the unit on rollers.

| MOD.     | EMPTY  | OPERATING | HYDRAULIC    |
|----------|--------|-----------|--------------|
|          | WEIGHT | WEIGHT    | CONNECTIONS  |
| ENRF.022 | 460 kg | 745 kg    | 1" 1/2 BSP F |
| ENRF.030 | 470 kg | 755 kg    | 1" 1/2 BSP F |

Dis.to-Drawn Scala-Scale N₽ezzi Data-Date 09/06/14 M. M. Peso-Weight Kg. Materiali-Materials Denominazione-Denomination DIS.-DRAW N. DIM-ENRF-022ST01 WATER CHILLERS mod. ENRF.022÷030 04-M.M.-05/05/20 Rev. Overall dimension - Lift Instruction PROGRAM.N. REFRIGERANT R410A / R32 / R454B