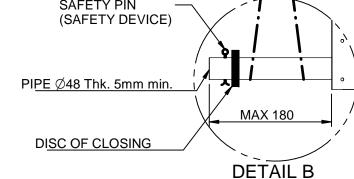

## LIFTING AND CARRIAGE PRECAUTIONS

- Check the weight on the CE label to select appropriate lift equipment .
- Before lifting the unit make sure that the external panel is firmly fixed in place.
- To use only lifting points provided.
- The chains or slings must be of equal length.
- To use a spread-bar to avoid damage to the unit.
- The movement must be performed with caution and avoid abrupt movements.
- Never move the unit on rollers.

Dis.to-Drawn Scala-Scale N₽ezzi Data-Date 09/06/14 M. M. Peso-Weight Kg. Materiali-Materials Denominazione-Denomination DIS.-DRAW N. DIM-ENRF-022ST01 WATER CHILLERS mod. ENRF.022÷030 04-M.M.-05/05/20 Rev. Overall dimension - Lift Instruction PROGRAM.N. REFRIGERANT R410A / R32 / R454B