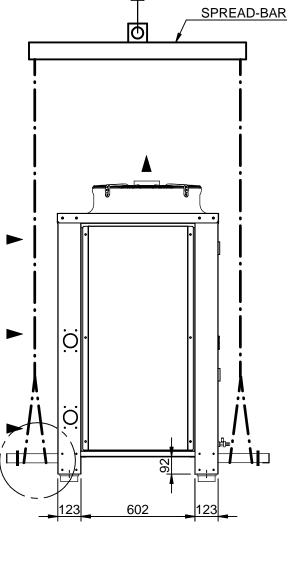

## LIFTING AND CARRIAGE PRECAUTIONS

- Check the weight on the CE label to select appropriate lift equipment .
- Before lifting the unit make sure that the external panel is firmly fixed in place.
- To use only lifting points provided.
- The chains or slings must be of equal length.
- To use a spread-bar to avoid damage to the unit.
- The movement must be performed with caution and avoid abrupt movements.
- Never move the unit on rollers.