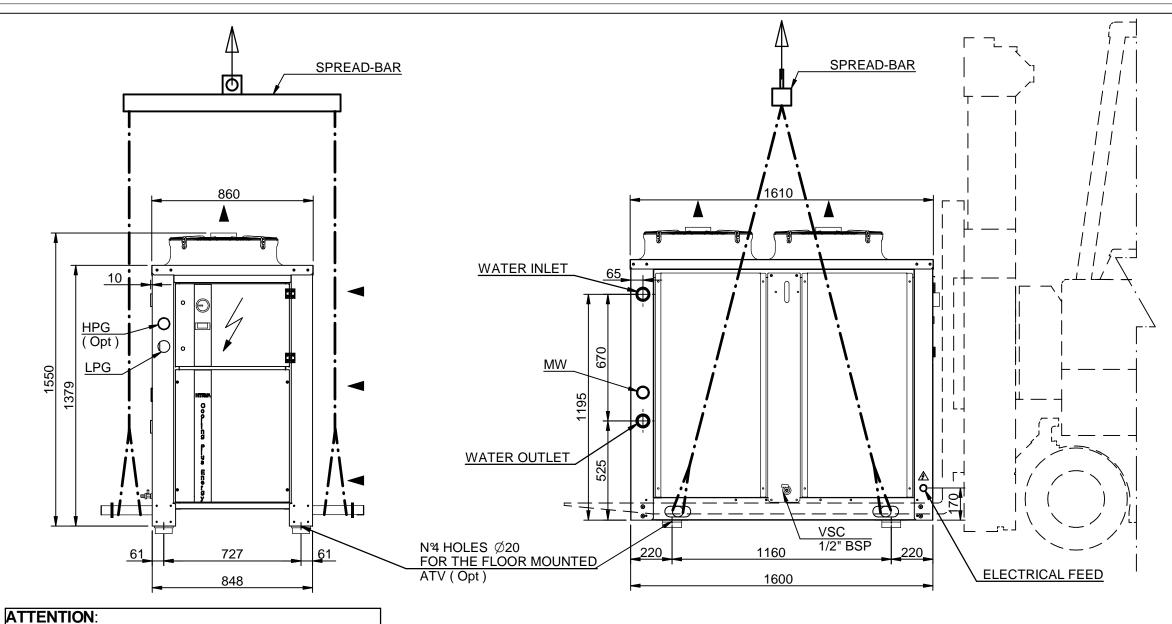

## **LEGEND**

| HPG | High pressure gauge ( Opt )              |  |  |
|-----|------------------------------------------|--|--|
| LPG | Low pressure gauge                       |  |  |
| MW  | Water pressure gauge                     |  |  |
| RM  | Manual water filling cap                 |  |  |
| SFA | Manual air vent                          |  |  |
| VSC | Water drain valve                        |  |  |
| ATV | Rubber type antivibrant mounting ( Opt ) |  |  |

## LIFTING AND CARRIAGE PRECAUTIONS

- Check the weight on the CE label to select appropriate lift equipment .
- Before lifting the unit make sure that the external panel is firmly fixed in place.
- To use only lifting points provided.
- The chains or slings must be of equal length.
- To use a spread-bar to avoid damage to the unit.
- The movement must be performed with caution and avoid abrupt movements.
- Never move the unit on rollers.

| MOD.    | EMPTY  | <b>OPERATING</b> | HYDRAULIC    |
|---------|--------|------------------|--------------|
|         | WEIGHT | WEIGHT           | CONNECTION   |
| ENR.030 | 375 kg | 675 kg           | 1" 1/2 BSP F |
| ENR.038 | 390 kg | 690 kg           | 1" 1/2 BSP F |
| ENR.045 | 410 kg | 710 kg           | 1" 1/2 BSP F |
| ENR.055 | 500 kg | 800 kg           | 1" 1/2 BSP F |