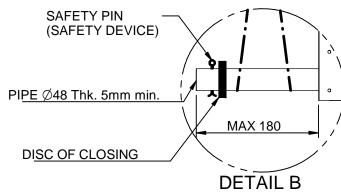

## LIFTING AND CARRIAGE PRECAUTIONS

- Check the weight on the CE label to select appropriate lift equipment .
- Before lifting the unit make sure that the external panel is firmly fixed in place.
- To use only lifting points provided.
- The chains or slings must be of equal length.
- To use a spread-bar to avoid damage to the unit.
- The movement must be performed with caution and avoid abrupt movements.
- Never move the unit on rollers.