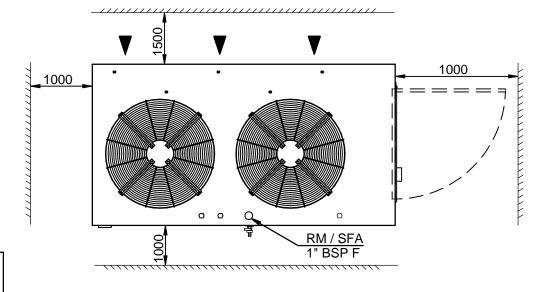

## **LEGEND**

| HPG | High pressure gauge ( Opt )              |  |  |
|-----|------------------------------------------|--|--|
| LPG | Low pressure gauge                       |  |  |
| MW  | Water pressure gauge                     |  |  |
| RM  | Manual water filling cap                 |  |  |
| SFA | Manual air vent                          |  |  |
| VSC | Water drain valve                        |  |  |
| ATV | Rubber type antivibrant mounting ( Opt ) |  |  |

## LIFTING AND CARRIAGE PRECAUTIONS

- Check the weight on the CE label to select appropriate lift equipment .
- Before lifting the unit make sure that the external panel is firmly fixed in place.
- To use only lifting points provided.
- The chains or slings must be of equal length.
- To use a spread-bar to avoid damage to the unit.
- The movement must be performed with caution and avoid abrupt movements.
- Never move the unit on rollers.