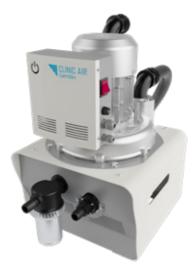

#### **CLINIC AIR semi-wet**

suction systems are robust, quiet and high-performing products used in dentistry applications. Its single-stage blower does not need any lubrication and delivers a powerful suction at low noise and vibration levels.

CLINIC AIR suction systems boast a patented mechanism designed to prevent water from entering into the motor. Teeth fragments, dental amalgam and mercury are separated and collected through a separator. However, unlike other suction systems, the filter is easy to access, and it can be replaced without spilling contaminated fluids. CLINIC AIR suction systems are reliable vacuum generation products. Their manufacturing excellence make it possible to back these products with a 3-year warranty.