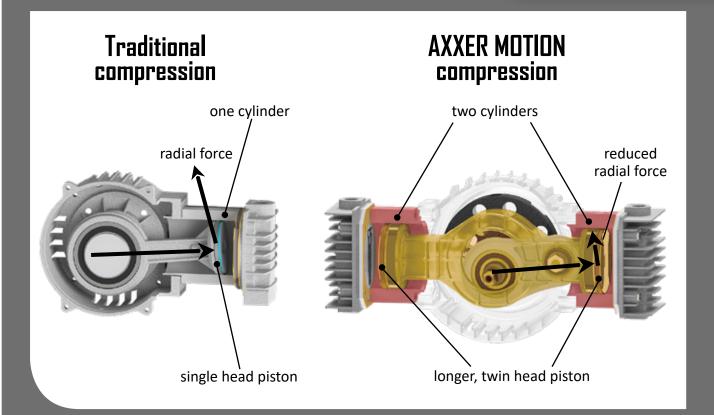

### AXXER MOTION Gentilin

**AXXER MOTION** is a patented reciprocating mechanism engineered in Italy by GENTILIN. It is an integral part of oil-free pumps used in GENTILIN compressors, OEM applications, and licensed products.

The AXXER MOTION mechanism is uniquely different from the traditional compression movement. The piston is comparatively longer, it has two heads, and it slides along two cylinders. The results are unrivaled.