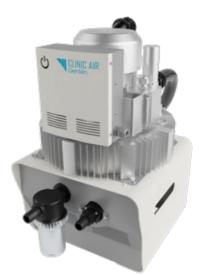

#### **CLINIC AIR semi-wet**

suction systems are robust, quiet and high-performing products used in dentistry applications. Its single-stage blower does not need any lubrication and delivers a powerful suction at low noise and vibration levels.

CLINIC AIR suction systems boast a patented mechanism designed to prevent water from entering into the motor. Teeth fragments, dental amalgam and mercury are separated and collected through a separator. However, unlike other suction systems, the filter is easy to access, and it can be replaced without spilling contaminated fluids. CLINIC AIR suction systems are reliable vacuum generation products. Their manufacturing excellence make it possible to back these products with a 3-year warranty.